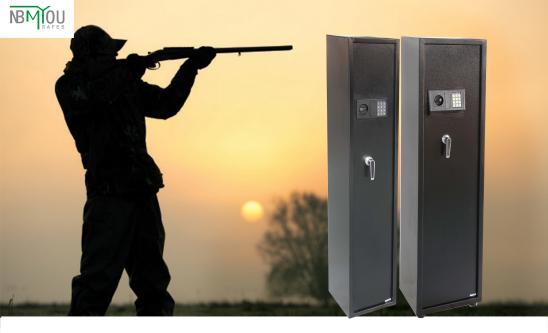

## Gun safe

- -Capable for holding 3-14 guns
- -Digital locking or Key locking for options
- -One drawer at the top for storing the telescope, bullet and other accessories
- -Equipped with well designed metal handle
- -Two anchor hole at the back of the safe for fixing, mounting screws are included.

## -Customer design acceptable

| Model      | External<br>H×W×D(mm) | Internal<br>H×W×D(mm) | Packing<br>H×W×D(mm) | Weight<br>(kg) | Capacity<br>(guns) | 20'Fcl<br>(pcs) |
|------------|-----------------------|-----------------------|----------------------|----------------|--------------------|-----------------|
| 1450SGD-3  | 1450×250×250          | 1444×244×190          | 1485×270×300         | 35             | 3                  | 230             |
| 1450SGD-5  | 1450×300×300          | 1444×294×240          | 1485×320×350         | 40             | 5                  | 168             |
| 1450SGD-7  | 1450×400×300          | 1444×394×240          | 1485×420×350         | 50             | 7                  | 128             |
| 1450SGD-10 | 1450×500×340          | 1444×494×280          | 1485×520×390         | 60             | 10                 | 92              |
| 1450SGD-14 | 1450×520×380          | 1444×514×320          | 1485×540×440         | 70             | 14                 | 80              |