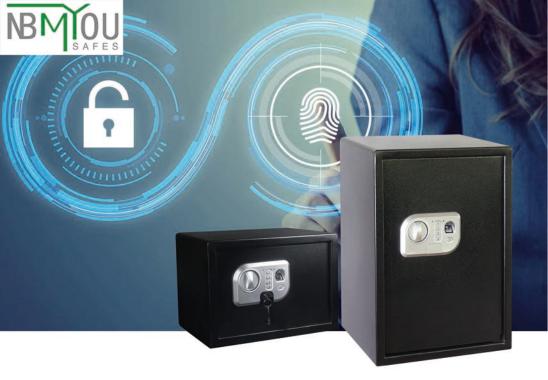

## **Biometric Fingerprint Safe-SBA Series**

- -Use either fingerprint or 4-8 digit code to open
- -Maximum 32 fingerprints can be registered
- -Hidden emergency key hole
- -Protective floor mat is included.
- -1pc removable shelf is included.
- -Material: Steel.
- -Includes: 4AA Batteries, 2 Spare Keys and 4 Wall and Floor Mount bolts.