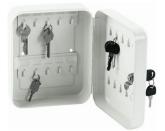

## Key box

-Use key to easy opening and close.

- -Fixed hooks with 1-20number sticker included.
- -Could be fixed to the wall with mounting screws.
- Material: Steel.
- -Color: options.
- -Includes: 2 Spare Keys and Wall and Floor Mount bolts.

| Model   | External<br>H×W×D(mm) | Internal<br>H×W×D(mm) | Pieces /<br>Carton | U           | Weight /<br>Piece (Kg) | Key No. | 20´Fcl<br>(pcs) |
|---------|-----------------------|-----------------------|--------------------|-------------|------------------------|---------|-----------------|
| 20SKB20 | 200×160×75            | 198×158×73            | 16                 | 660×350×220 | 1.0                    | 20      | 8800            |
| 25SKB48 | 250×180×75            | 248×178×73            | 12                 | 480×370×260 | 1.5                    | 48      | 7280            |
| 30SKB93 | 300×240×75            | 298×238×73            | 8                  | 340×510×310 | 2.5                    | 93      | 4170            |