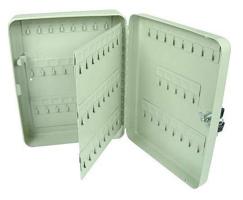

## Key box

-Use key to easy opening and close.

- -Fixed hooks with 1-20number sticker included.
- -Could be fixed to the wall with mounting screws.
- Material: Steel.
- -Color: options.
- -Includes: 2 Spare Keys and Wall and Floor Mount bolts.

| Model   | External<br>H×W×D(mm) | Internal<br>H×W×D(mm) | Pieces /<br>Carton | U           | Weight /<br>Piece (Kg) | Key No. | 20´Fcl<br>(pcs) |
|---------|-----------------------|-----------------------|--------------------|-------------|------------------------|---------|-----------------|
| 20SKB20 | 200×160×75            | 198×158×73            | 16                 | 660×350×220 | 1.0                    | 20      | 8800            |
| 25SKB48 | 250×180×75            | 248×178×73            | 12                 | 480×370×260 | 1.5                    | 48      | 7280            |
| 30SKB93 | 300×240×75            | 298×238×73            | 8                  | 340×510×310 | 2.5                    | 93      | 4170            |