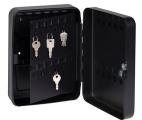

## Key box

-Use key to easy opening and close.

- -Fixed hooks with 1-20number sticker included.
- -Could be fixed to the wall with mounting screws.
- Material: Steel.
- -Color: options.
- -Includes: 2 Spare Keys and Wall and Floor Mount bolts.

| Model   | External<br>H×W×D(mm) | Internal<br>H×W×D(mm) | Pieces /<br>Carton | U           | Weight /<br>Piece (Kg) | Key No. | 20´Fcl<br>(pcs) |
|---------|-----------------------|-----------------------|--------------------|-------------|------------------------|---------|-----------------|
| 20SKB20 | 200×160×75            | 198×158×73            | 16                 | 660×350×220 | 1.0                    | 20      | 8800            |
| 25SKB48 | 250×180×75            | 248×178×73            | 12                 | 480×370×260 | 1.5                    | 48      | 7280            |
| 30SKB93 | 300×240×75            | 298×238×73            | 8                  | 340×510×310 | 2.5                    | 93      | 4170            |