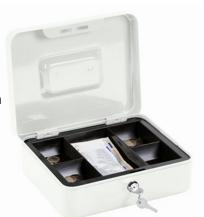

## Cash box

-Use key to easy open and close.

-With 1pc tray to keep coins and cash

-With a handle to take

-Material: Steel.

-Color: options.

-Includes: 2 Spare Keys

|       |            |            |            |             | Weight |          |      |        |
|-------|------------|------------|------------|-------------|--------|----------|------|--------|
| Model | External   | Internal   | Pieces per | Packing     | /Piece | Capacity |      | 20´Fcl |
|       | H×W×D(mm)  | H×W×D(mm)  | Carton     | H×W×D(mm)   | (Kg)   | (L)      | Tray | (pcs)  |
| 20SCB | 90×200×160 | 88×198×158 | 20         | 500×360×430 | 1      | 2.8      | 1    | 7320   |
| 25SCB | 90×250×180 | 88×248×178 | 20         | 500×400×530 | 1.2    | 3.9      | 1    | 4220   |
| 30SCB | 90×300×240 | 88×288×238 | 10         | 520×320×520 | 1.8    | 6        | 1    | 3290   |