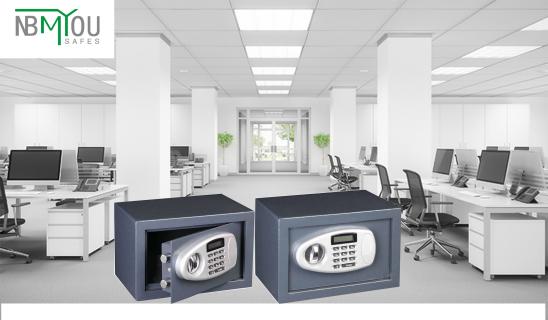

## **Steel Digital Safe -SED Series**

- -Equipped with an easy programmable 3-8 digital keypad.
- -Two emergency keys are included for faster and more immediate access.
- -Discreetly Stored- Start hiding valuables in the small Corners.
- -Mounting bolts are included for fixing to the floor or wall.
- -Protective floor mat is included.
- -1pc removable shelf is included.
- -Includes: 4AA Batteries, 2 Spare Keys and 4 Wall and Floor Mount bolts.

| Model | External    | Internal    | Packing     | Weight | Door | Body | Shelf | 20'Fcl |
|-------|-------------|-------------|-------------|--------|------|------|-------|--------|
|       | H×W×D(mm)   | H×W×D(mm)   | H×W×D(mm)   | (kg)   | (mm) | (mm) | (pc)  | (pcs)  |
| 20SED | 200×310×200 | 196×306×140 | 220×330×240 | 6.5    | 4    | 2    | 0     | 1700   |
| 25SED | 250×350×250 | 246×346×190 | 270×370×290 | 9.5    | 4    | 2    | 1     | 1000   |
| 23SED | 229×405×335 | 225×401×275 | 249×425×375 | 11     | 4    | 2    | 0     | 700    |
| 30SED | 300×380×300 | 296×376×240 | 320×400×340 | 12     | 4    | 2    | 1     | 640    |
| 50SED | 500×350×310 | 496×346×250 | 520×370×350 | 16     | 4    | 2    | 1     | 400    |