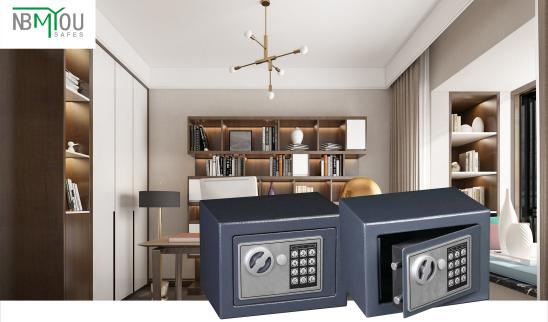

## Steel Digital Safe-SEA Series

-Equipped with an easy programmable 3-8 digital keypad.

-Two emergency keys are included for faster and more immediate access.

-Discreetly Stored- Start hiding valuables in the smallest Corners.

-Mounting screws are included for fixing to the floor or wall.

-Key rack in 17SEA is included

Color: Options, black and grey are best sellers.

Includes: 4AA Batteries, 2 Spare Keys and 2 Wall and Floor Mount Screws.

| Model | External    | Internal    | Packing     | Weight | Door | Body | Shelf | 20'Fcl |
|-------|-------------|-------------|-------------|--------|------|------|-------|--------|
|       | H×W×D(mm)   | H×W×D(mm)   | H×W×D(mm)   | (kg)   | (mm) | (mm) | (pc)  | (pcs)  |
| 17SEA | 170x230x170 | 168x228x120 | 190x250x190 | 2.5    | 3    | 1    | 0     | 3000   |
| 20SEA | 200×310×200 | 198×308×150 | 220×330×220 | 4      | 3    | 1    | 0     | 1700   |